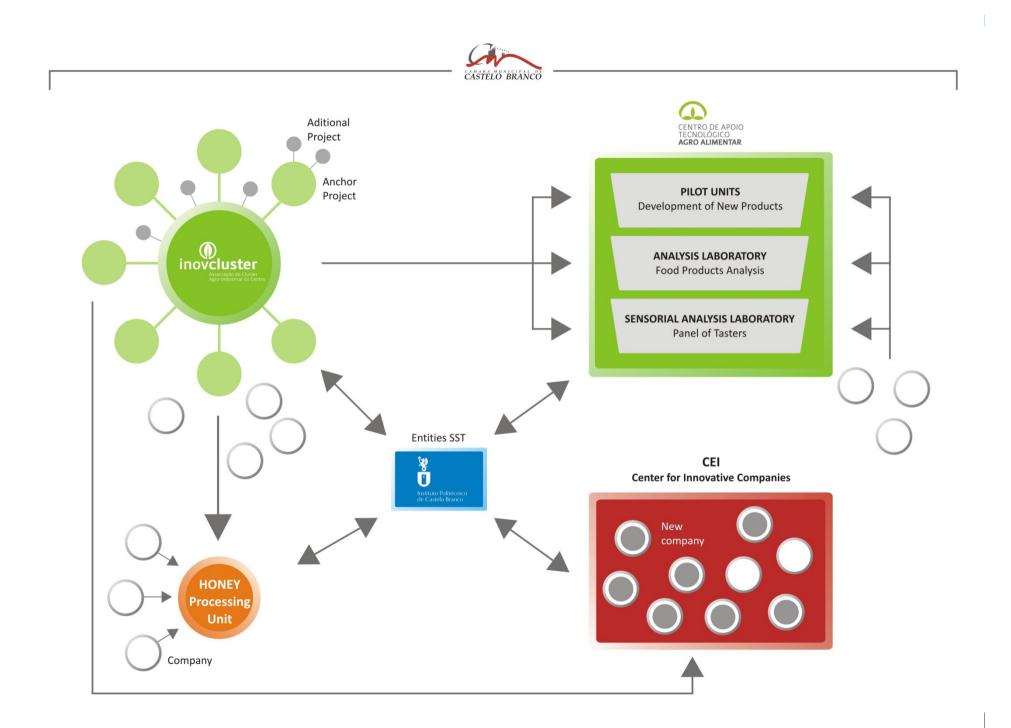

sectors that constitute the core of the cluster:



#### **ASSOCIATES - NETWORK CHARACTERIZATION**





#### **Complementary Sectors**



## **Anchor Projects**



#### **Networking with Associates**



### **Articulation with others SCE**



# **INOVCLUSTER** ARTICULATION WITH **AgroCluster**







- 1. Marketing strategy;
- 2. Clear division of the action in territories;
- 3. Joint Projects and Initiatives;
- 4. Internationalization of companies and products;
- 5. Innovation;
- 6. Internal Market Promotion;
- 7. Complementarity and sharing of technological resources;
- 8. Complementarity of information;
- 9. International Networks;
- 10. Strategic planning;
- 11. Operational Articulation.

#### **ARTICULATION WITH ENTITIES FROM SCT**



### **ARTICULATION WITH R&DT INSTITUTIONS**